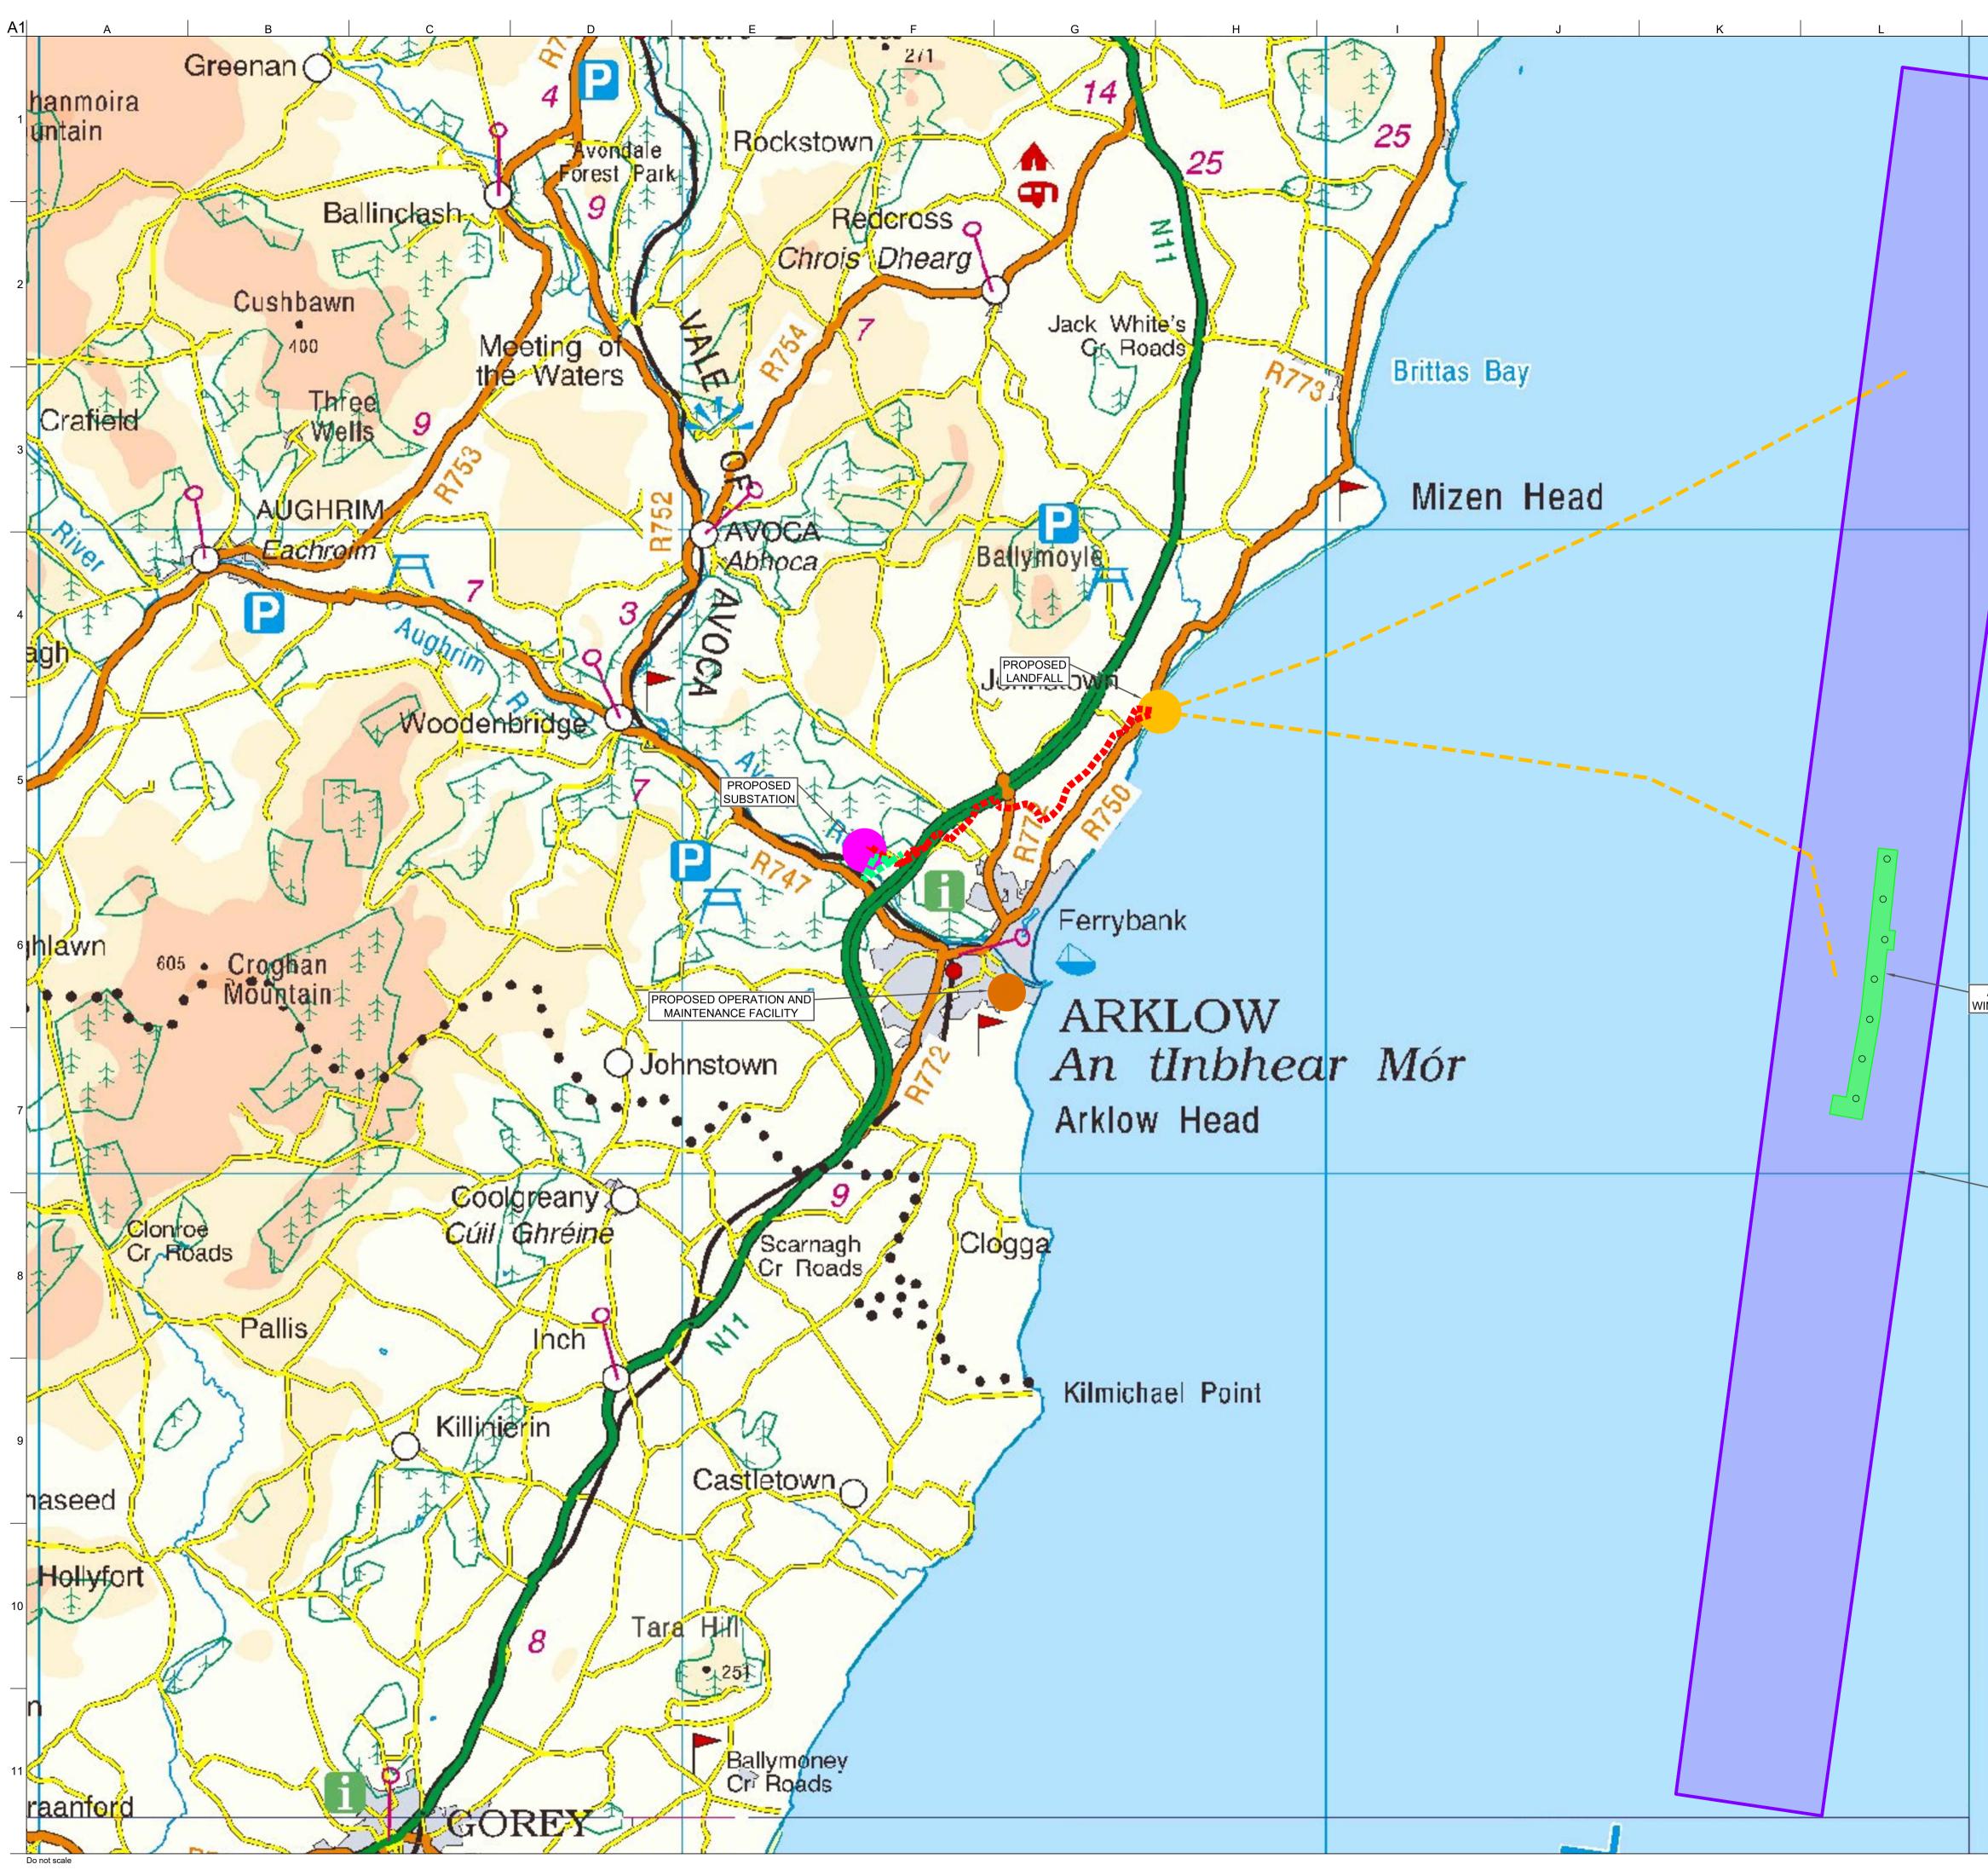

|                                  | N | LEGEND:                                                                     |
|----------------------------------|---|-----------------------------------------------------------------------------|
|                                  |   | ARKLOW BANK WIND PARK<br>PHASE 1                                            |
|                                  |   | ARKLOW BANK WIND PARK<br>PHASE 2                                            |
|                                  |   | PROPOSED OFFSHORE EXPORT                                                    |
|                                  |   | PROPOSED LANDFALL                                                           |
|                                  |   | PROPOSED ONSHORE CABLE<br>ROUTE                                             |
|                                  |   | PROPOSED SUBSTATION SITE<br>PROPOSED NATIONAL                               |
|                                  |   | ELECTRICITY TRANSMISSION<br>NETWORK (NETN) CONNECTION                       |
|                                  |   | PROPOSED OPERATION AND<br>MAINTENANCE FACILITY                              |
|                                  |   |                                                                             |
|                                  |   |                                                                             |
|                                  |   |                                                                             |
|                                  |   |                                                                             |
|                                  |   |                                                                             |
|                                  |   |                                                                             |
|                                  |   |                                                                             |
|                                  |   |                                                                             |
|                                  |   |                                                                             |
|                                  |   |                                                                             |
| -OW BANK                         |   |                                                                             |
| ARK PHASE 1                      |   |                                                                             |
|                                  |   |                                                                             |
|                                  |   |                                                                             |
|                                  |   |                                                                             |
| ARKLOW BANK<br>WIND PARK PHASE 2 |   | PL1 22.03.21 SB SO'S MW                                                     |
|                                  |   | Rev Date By Chkd Appd                                                       |
|                                  |   | ARUP                                                                        |
|                                  |   | One Albert Quay<br>Cork, Ireland<br>Tel +353 (0)21 422 3200<br>www.arup.com |
|                                  |   | <sub>Client</sub><br>Sure Partners Limited                                  |
|                                  |   |                                                                             |
|                                  |   | Project Title<br>Arklow Bank Wind Park                                      |
|                                  |   | Phase 2<br>Onshore Grid Infrastructure                                      |
|                                  |   | Drawing Title                                                               |
|                                  |   | Site Location Map                                                           |
|                                  |   | Scale at A1 1:50,000                                                        |
|                                  |   | Role Civil Suitability Planning                                             |
|                                  |   | Arup Job No Rev <b>PL</b>                                                   |
|                                  |   | Name<br>ONS-LM-001                                                          |